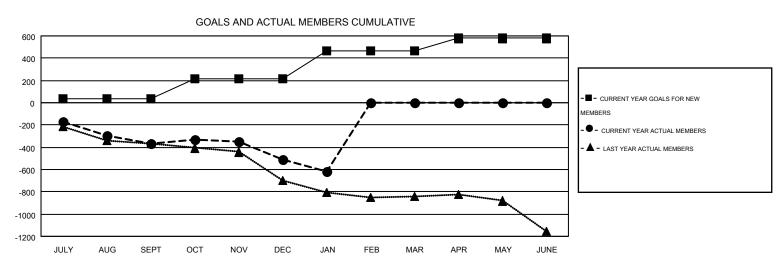

## MONTHLY MEMBERSHIP PROGRESS REPORT

Multiple District 14

**LOCATION: PENNSYLVANIA** 

Results as of: 1/31/2015

GMT CA 1

JERRY SMITH

|               |                  | Clubs             |                  |                  | Members               |                    |                                        |                    |                  |
|---------------|------------------|-------------------|------------------|------------------|-----------------------|--------------------|----------------------------------------|--------------------|------------------|
|               | RESU             | LTS FOR 2014-2015 |                  |                  | RESULTS FOR 2014-2015 |                    |                                        |                    |                  |
| QUARTER       | NEW CLUB<br>GOAL | NEW CLUBS         | DROPPED<br>CLUBS | NET<br>GAIN/LOSS | QUARTER               | NEW MEMBER<br>GOAL | CHARTER AND<br>NEW<br>MEMBERS<br>ADDED | DROPPED<br>MEMBERS | NET<br>GAIN/LOSS |
| JULY/AUG/SEPT | 2                | 1                 | 7                | -6               | JULY/AUG/SEPT         | 35                 | 301                                    | 667                | -366             |
| OCT/NOV/DEC   | 5                | 0                 | 4                | -4               | OCT/NOV/DEC           | 177                | 400                                    | 543                | -143             |
| JAN/FEB/MAR   | 5                | 0                 | 2                | -2               | JAN/FEB/MAR           | 255                | 110                                    | 220                | -110             |
| APR/MAY/JUNE  | 7                | 0                 | 0                | 0                | APR/MAY/JUNE          | 111                | 0                                      | 0                  | 0                |