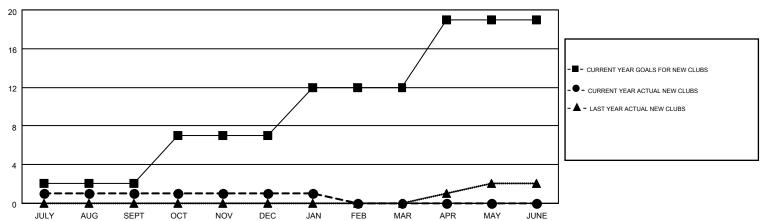

## MONTHLY MEMBERSHIP PROGRESS REPORT

Multiple District 14

**LOCATION: PENNSYLVANIA** 

Results as of: 1/31/2015

GMT CA 1

JERRY SMITH

|               |                  | Clubs             |                  |                  | Members               |                    |                                        |                    |                  |
|---------------|------------------|-------------------|------------------|------------------|-----------------------|--------------------|----------------------------------------|--------------------|------------------|
|               | RESU             | LTS FOR 2014-2015 |                  |                  | RESULTS FOR 2014-2015 |                    |                                        |                    |                  |
| QUARTER       | NEW CLUB<br>GOAL | NEW CLUBS         | DROPPED<br>CLUBS | NET<br>GAIN/LOSS | QUARTER               | NEW MEMBER<br>GOAL | CHARTER AND<br>NEW<br>MEMBERS<br>ADDED | DROPPED<br>MEMBERS | NET<br>GAIN/LOSS |
| JULY/AUG/SEPT | 2                | 1                 | 7                | -6               | JULY/AUG/SEPT         | 35                 | 301                                    | 667                | -366             |
| OCT/NOV/DEC   | 5                | 0                 | 4                | -4               | OCT/NOV/DEC           | 177                | 400                                    | 543                | -143             |
| JAN/FEB/MAR   | 5                | 0                 | 2                | -2               | JAN/FEB/MAR           | 255                | 110                                    | 220                | -110             |
| APR/MAY/JUNE  | 7                | 0                 | 0                | 0                | APR/MAY/JUNE          | 111                | 0                                      | 0                  | 0                |